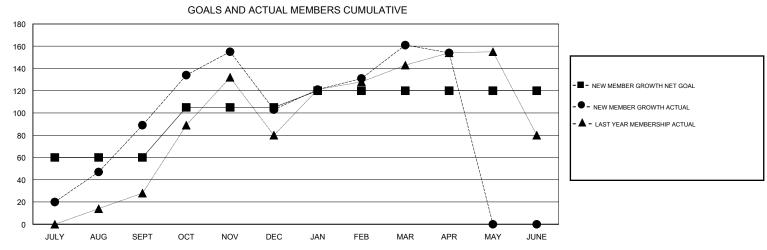

## SURANGRAT VARDHANABHUTI **LOCATION THAILAND GMT CA** Clubs Members RESULTS FOR 2016-2017 RESULTS FOR 2016-2017 NEW CLUB GOAL NEW CLUBS DROPPED CLUBS NEW MEMBER GROWTH NEW MEMBER DROPPED QUARTER QUARTER NET GOAL (not reinstated GROWTH ACTUAL (not MEMBERS ACTUAL or transfers) reinstated or transfers) (including transfers) 0 60 109 20 JULY/AUG/SEPT JULY/AUG/SEPT 3 4 45 99 85 OCT/NOV/DEC OCT/NOV/DEC 0 0 6 15 64 JAN/FEB/MAR JAN/FEB/MAR 0 0 0 APR/MAY/JUNE APR/MAY/JUNE 0 4 11