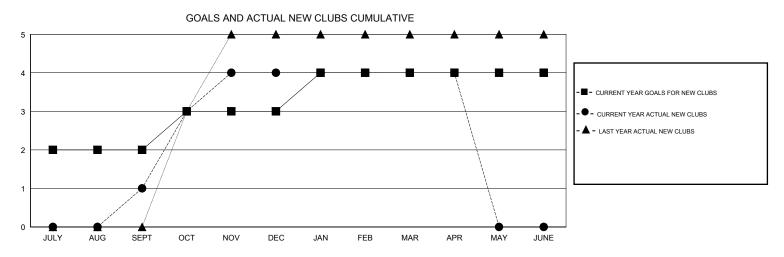

## SURANGRAT VARDHANABHUTI **LOCATION THAILAND GMT CA** Clubs Members RESULTS FOR 2016-2017 RESULTS FOR 2016-2017 NEW CLUB GOAL NEW CLUBS DROPPED CLUBS NEW MEMBER GROWTH NEW MEMBER DROPPED QUARTER QUARTER NET GOAL (not reinstated GROWTH ACTUAL (not MEMBERS ACTUAL or transfers) reinstated or transfers) (including transfers) 0 60 109 20 JULY/AUG/SEPT JULY/AUG/SEPT 3 4 45 99 85 OCT/NOV/DEC OCT/NOV/DEC 0 0 6 15 64 JAN/FEB/MAR JAN/FEB/MAR 0 0 0 APR/MAY/JUNE APR/MAY/JUNE 0 4 11